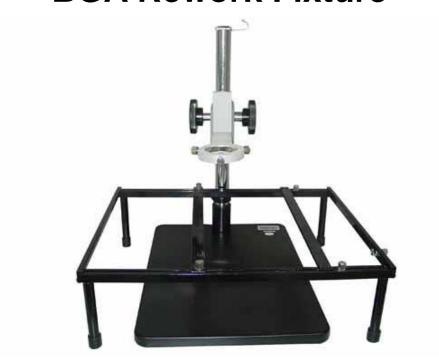

## 800L BGA Rework Fixture

## 1. Technical Parameters

Outer Dimension: 350x250mm
Rough Height(Adjustable): 365mm
Inching Height: 60mm

Dimension of Fixture (for large PCB): 400x300x117mm
PCB usable (max): 305x open side
Dimension of Fixture (for small PCB): 230x180x90mm
PCB usable (max): 145x open side