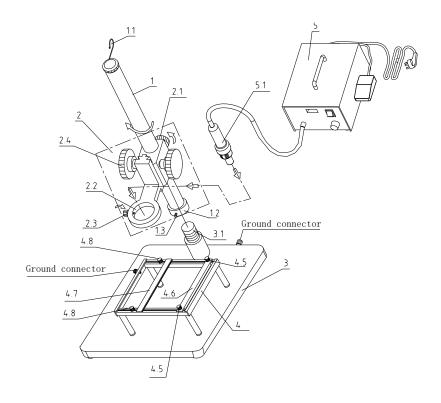

## 2. Assembling Guide

- 1) As shown in figure 1, connect part 1 to the screw (3.1)of part 3, tighten it.
- 2) Adjust part 2 to appropriate position on part 1 by sliding up and down part 1. When the gap between part 2 and part 4 is needed, fix part 2 please. Make part 1.2 close to part 2 and then turn and tighten part 1.3 (prevent part 2 dropping suddenly).
- 3) Insert Air Gun 5.1 into hole 2.2, and turn 2.3 to fix air gun. Be sure to make hose pass through spring 1.1.
- 4) Part 2.2 can be vertically moved by turning 2.4.
- 5) Part 4.6 can be moved to the position needed by loosening part 4.5.
- 6) Loosen part 4.8, and PCB can be fixed easily by sliding part 4.7.

Picture 1: assembling of the fixture